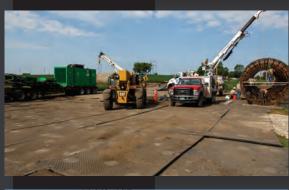

**Transportation:** 50 x TuffTrak XL per 40ft

container / Truck

The internationally proven TuffTrak®XL delivers heavy duty temporary access for all weather and ground conditions within;

- >> Civil Engineering
- >>> Transmission
- >> Construction
- >> Infrastructure
- >> Oil & Gas
- >> Military Sites
- >> Utilities maintenance