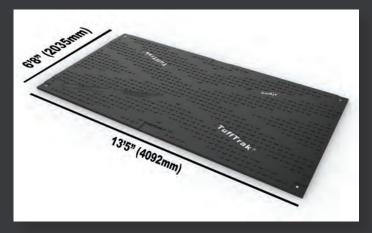

# **Technical Specifications**

Material: 100% recycled HMWPE

**Dimensions:** 

**Length:** 13'5" 4092mm

**Width:** 6'8" 2035mm

**Depth:** 1.85" 45mm

**Weight:** 794 lbs 360kg

Surface Area: 89.34ft<sup>2</sup> 8.3m<sup>2</sup>