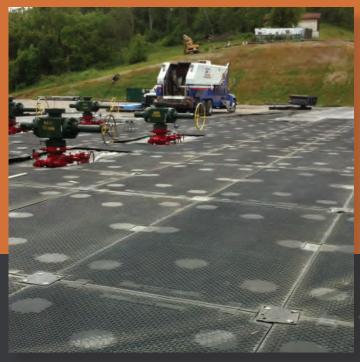

# TuffTrak XL

- >> Solid one piece construction
- >> Unique Chevron Traction® surface
- >> Lower transport costs than other composite mats
- >> Tough durable working areas and temporary roads for heavy equipment
- >> Non-conductive ideal for use on transmission projects
- >> Connection options for different terrain & equipment
- A reversible low profile surface for drilling rigs, work pads, depot areas and helipads

TuffTrak XL is chemically inert making it ideal for use on eco sensitive sites. It's solid construction cannot be punctured - avoiding the intake of liquids and reducing the threat of invasive species or cross contamination between sites.